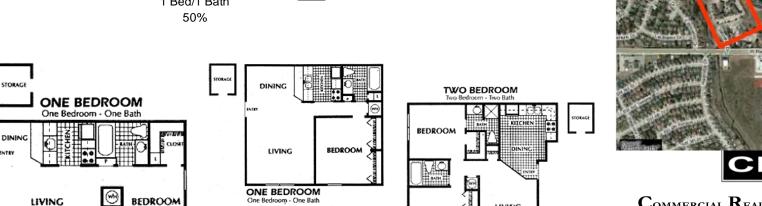

## Woodrun Village

1985 Construction 192-Units

11501 Lochwood-Yukon, OK

| No. | #Bdrm/Bth      | Sq.Ft. | Total Sq.Ft. | Avg Rent | Rent/Sq.Ft. | Gross/Mo. | Gross/Yr. |
|-----|----------------|--------|--------------|----------|-------------|-----------|-----------|
| 48  | 1Bed/1 Bath Jr | 476    | 22,848       | 459.00   | 0.96        | 22,032    | 264,384   |
| 96  | 1 Bed/1 Bath   | 572    | 54,912       | 499.00   | 0.87        | 47,904    | 574,848   |
| 48  | 2 Bed/2 Bath   | 796    | 38,208       | 649.00   | 0.82        | 31,152    | 373,824   |
| 192 |                | 604    | 115,968      | 526.50   | 0.87        | 101,088   | 1,213,056 |

## Wood Run Distribution Ratio 2 Bed/2 Bath 25%

LIVING

BEDROOM

Commercial Realty Resources Company mulitfamily investment services