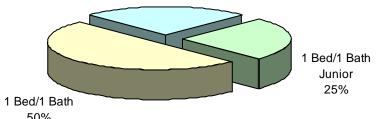

## Woodrun Village

1985 Construction 192-Units

11501 Lochwood-Yukon, OK

| No. | #Bdrm/Bth      | Sq.Ft. | Total Sq.Ft. | Avg Rent | Rent/Sq.Ft. | Gross/Mo. | Gross/Yr. |
|-----|----------------|--------|--------------|----------|-------------|-----------|-----------|
| 48  | 1Bed/1 Bath Jr | 476    | 22,848       | 459.00   | 0.96        | 22,032    | 264,384   |
| 96  | 1 Bed/1 Bath   | 572    | 54,912       | 499.00   | 0.87        | 47,904    | 574,848   |
| 48  | 2 Bed/2 Bath   | 796    | 38,208       | 649.00   | 0.82        | 31,152    | 373,824   |
| 192 |                | 604    | 115,968      | 526.50   | 0.87        | 101,088   | 1,213,056 |

## Wood Run Distribution Ratio 2 Bed/2 Bath 25%

LIVING

BEDROOM

Commercial Realty Resources Company mulitfamily investment services