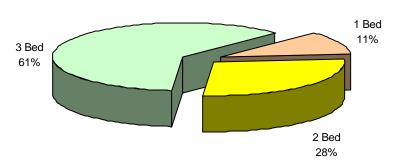

#### **Distribution Ratio**

5 +1- Acres of Additional Land Included

| No. | #Bdrm/Bth      | Sq.Ft. | Total Sq.Ft. | Avg Rent | Rent/Sq.Ft. | Gross/Mo. | Gross/Yr. |
|-----|----------------|--------|--------------|----------|-------------|-----------|-----------|
| 24  | 1 Bed / 1 Bath | 615    | 14,760       | 380.00   | 0.62        | 9,120     | 109,440   |
| 47  | 2 Bed / 1 Bath | 750    | 35,250       | 457.71   | 0.61        | 21,512    | 258,148   |
| 13  | 2 Bed / 1 Bath | 930    | 12,090       | 499.29   | 0.54        | 6,491     | 77,889    |
| 132 | 3 Bed / 1 Bath | 930    | 122,760      | 506.71   | 0.54        | 66,886    | 802,629   |
|     |                |        |              |          |             |           |           |
| 216 |                | 856    | 184,860      | 481.52   | 0.56        | 104,009   | 1,248,106 |