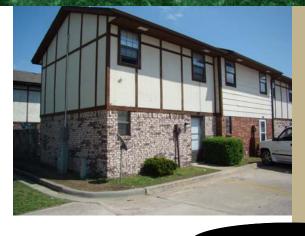

College Park was built in 1983 and 1985 and consists of 42 Townhome units that can be sold individually as condominium units. **Each apartment has washer and dryer connections.** The units are individually metered for electric and HVAC and each unit has its own electric hot water tank. The buildings are constructed of wood frame and brick veneer with pitched roofs with composition shingles.

#### **College Park Townhomes** 2720 SW 74th Street

2720 SW 74th Street Oklahoma City, OK December 2010

COMMERCIAL REALTY RESOURCES CO. MULTIFAMILY INVESTMENT SERVICES

| Property Description: | College Park Townhomes are located at 2720 SW 74th Stree<br>in south Oklahoma City. The property consists of College<br>Park Townhome condominiums (37 units) and Walnut Place<br>Townhome Condominiums (5 units). There are 96 units<br>within the nine building development, of which the selle<br>owns a total of 42 units.                       |  |  |  |  |
|-----------------------|------------------------------------------------------------------------------------------------------------------------------------------------------------------------------------------------------------------------------------------------------------------------------------------------------------------------------------------------------|--|--|--|--|
|                       | The unit mix is excellent with all units being 2 bedroom/ $1.5$ bath townhomes. The interior units feature frost-free refrigerator, dishwasher, utility room off the kitchen with washer and dryer connections and a stockade fenced patio and yard.                                                                                                 |  |  |  |  |
|                       | This area of Oklahoma City boasts a strong demographic<br>profile ideally suited for rental communities. The location<br>provides a significant number of employment opportunities.<br>Residents have access within minutes to south Oklahoma<br>City's retail outlets, eating establishments, airport, commu-<br>nity college, and Crossroads Mall. |  |  |  |  |
| Number of Units:      | 42                                                                                                                                                                                                                                                                                                                                                   |  |  |  |  |
| Number of Buildings:  | 7                                                                                                                                                                                                                                                                                                                                                    |  |  |  |  |
|                       |                                                                                                                                                                                                                                                                                                                                                      |  |  |  |  |
| <u>Year Built:</u>    | 1983 and 1985 -(according to courthouse records)                                                                                                                                                                                                                                                                                                     |  |  |  |  |
| Apartment Features:   | • Frost free refrigerators                                                                                                                                                                                                                                                                                                                           |  |  |  |  |
|                       | • Dishwasher                                                                                                                                                                                                                                                                                                                                         |  |  |  |  |
|                       | Range/Oven                                                                                                                                                                                                                                                                                                                                           |  |  |  |  |
| 8                     | Garbage Disposal                                                                                                                                                                                                                                                                                                                                     |  |  |  |  |
|                       | • Wall-to-wall carpet                                                                                                                                                                                                                                                                                                                                |  |  |  |  |
|                       | Ceiling Fan                                                                                                                                                                                                                                                                                                                                          |  |  |  |  |
|                       | <ul> <li>Large Closets</li> <li>Washer (Druer Connections)</li> </ul>                                                                                                                                                                                                                                                                                |  |  |  |  |
|                       | <ul><li>Washer/Dryer Connections</li><li>Mini-blinds</li></ul>                                                                                                                                                                                                                                                                                       |  |  |  |  |
|                       | <ul> <li>Ceramic tile in kitchen</li> </ul>                                                                                                                                                                                                                                                                                                          |  |  |  |  |
|                       | <ul><li>Second bath downstairs</li></ul>                                                                                                                                                                                                                                                                                                             |  |  |  |  |
|                       |                                                                                                                                                                                                                                                                                                                                                      |  |  |  |  |
| Construction:         |                                                                                                                                                                                                                                                                                                                                                      |  |  |  |  |
| Style:                | Two Story Townhomes                                                                                                                                                                                                                                                                                                                                  |  |  |  |  |
| Exterior:             | -                                                                                                                                                                                                                                                                                                                                                    |  |  |  |  |
| Roof:                 | Pitched Roofs with Composition Shingles                                                                                                                                                                                                                                                                                                              |  |  |  |  |
|                       |                                                                                                                                                                                                                                                                                                                                                      |  |  |  |  |