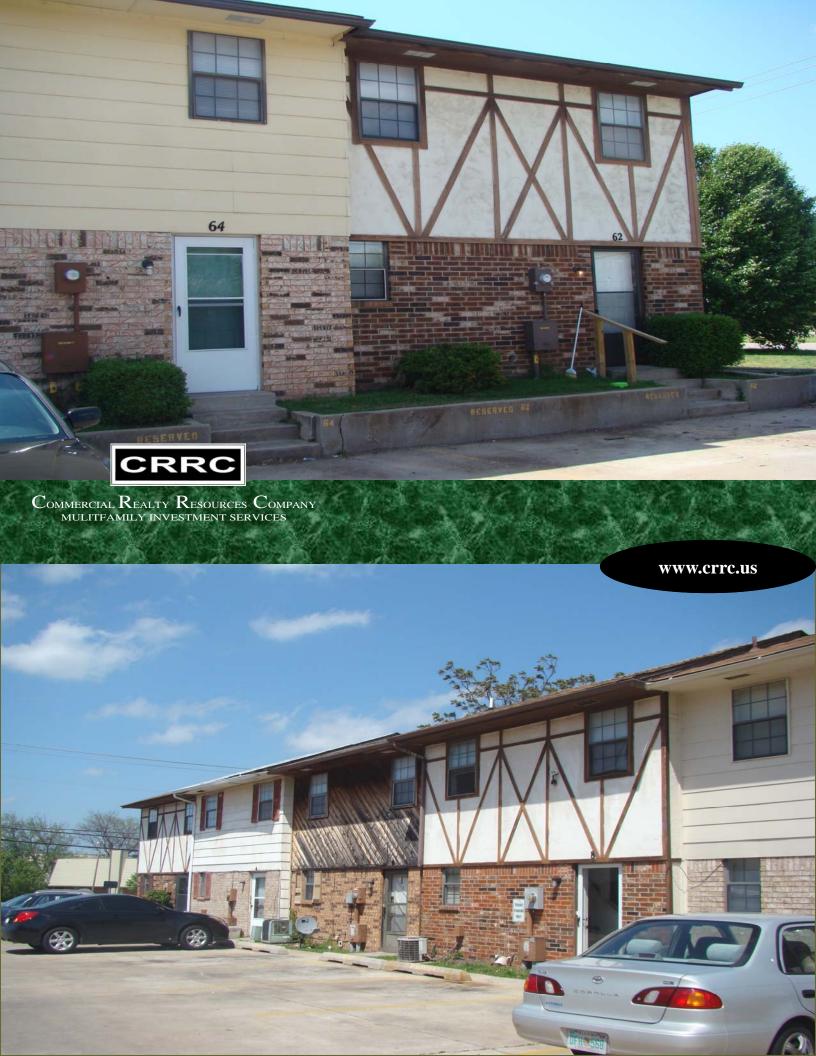

College Park was built in 1983 and 1985 and consists of 42 Townhome units that can be sold individually as condominium units. **Each apartment has washer and dryer connections.** The units are individually metered for electric and HVAC and each unit has its own electric hot water tank. The buildings are constructed of wood frame and brick veneer with pitched roofs with composition shingles.

#### **College Park Townhomes** 2720 SW 74th Street

2720 SW 74th Street Oklahoma City, OK December 2010

COMMERCIAL REALTY RESOURCES CO. MULTIFAMILY INVESTMENT SERVICES

| Property Description: | College Park Townhomes are located at 2720 SW 74th Stree<br>in south Oklahoma City. The property consists of College<br>Park Townhome condominiums (37 units) and Walnut Place<br>Townhome Condominiums (5 units). There are 96 units<br>within the nine building development, of which the selle<br>owns a total of 42 units.                       |  |  |  |  |
|-----------------------|------------------------------------------------------------------------------------------------------------------------------------------------------------------------------------------------------------------------------------------------------------------------------------------------------------------------------------------------------|--|--|--|--|
|                       | The unit mix is excellent with all units being 2 bedroom/ $1.5$ bath townhomes. The interior units feature frost-free refrigerator, dishwasher, utility room off the kitchen with washer and dryer connections and a stockade fenced patio and yard.                                                                                                 |  |  |  |  |
|                       | This area of Oklahoma City boasts a strong demographic<br>profile ideally suited for rental communities. The location<br>provides a significant number of employment opportunities.<br>Residents have access within minutes to south Oklahoma<br>City's retail outlets, eating establishments, airport, commu-<br>nity college, and Crossroads Mall. |  |  |  |  |
| Number of Units:      | 42                                                                                                                                                                                                                                                                                                                                                   |  |  |  |  |
| Number of Buildings:  | 7                                                                                                                                                                                                                                                                                                                                                    |  |  |  |  |
|                       |                                                                                                                                                                                                                                                                                                                                                      |  |  |  |  |
| <u>Year Built:</u>    | 1983 and 1985 -(according to courthouse records)                                                                                                                                                                                                                                                                                                     |  |  |  |  |
| Apartment Features:   | • Frost free refrigerators                                                                                                                                                                                                                                                                                                                           |  |  |  |  |
|                       | • Dishwasher                                                                                                                                                                                                                                                                                                                                         |  |  |  |  |
|                       | Range/Oven                                                                                                                                                                                                                                                                                                                                           |  |  |  |  |
| 8                     | Garbage Disposal                                                                                                                                                                                                                                                                                                                                     |  |  |  |  |
|                       | • Wall-to-wall carpet                                                                                                                                                                                                                                                                                                                                |  |  |  |  |
|                       | Ceiling Fan                                                                                                                                                                                                                                                                                                                                          |  |  |  |  |
|                       | <ul> <li>Large Closets</li> <li>Washer (Druer Connections)</li> </ul>                                                                                                                                                                                                                                                                                |  |  |  |  |
|                       | <ul><li>Washer/Dryer Connections</li><li>Mini-blinds</li></ul>                                                                                                                                                                                                                                                                                       |  |  |  |  |
|                       | <ul> <li>Ceramic tile in kitchen</li> </ul>                                                                                                                                                                                                                                                                                                          |  |  |  |  |
|                       | <ul><li>Second bath downstairs</li></ul>                                                                                                                                                                                                                                                                                                             |  |  |  |  |
|                       |                                                                                                                                                                                                                                                                                                                                                      |  |  |  |  |
| Construction:         |                                                                                                                                                                                                                                                                                                                                                      |  |  |  |  |
| Style:                | Two Story Townhomes                                                                                                                                                                                                                                                                                                                                  |  |  |  |  |
| Exterior:             | -                                                                                                                                                                                                                                                                                                                                                    |  |  |  |  |
| Roof:                 | Pitched Roofs with Composition Shingles                                                                                                                                                                                                                                                                                                              |  |  |  |  |
|                       |                                                                                                                                                                                                                                                                                                                                                      |  |  |  |  |