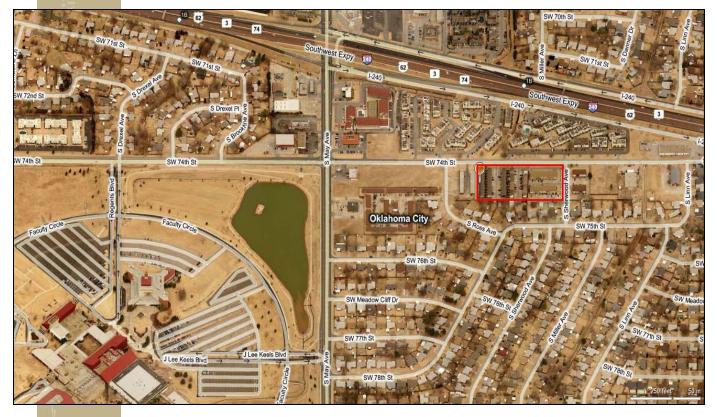

#### 1.

- Photographs
- Submarket Map
- Neighborhood Map
- Aerials
- Offering Description
- Property Information
- Unit Summary

#### **College Park Townhomes** 2720 SW 74th Street

2720 SW 74th Street Oklahoma City, OK December 2010

COMMERCIAL REALTY RESOURCES CO. MULTIFAMILY INVESTMENT SERVICES

| Property Description: | College Park Townhomes are located at 2720 SW 74th Stree<br>in south Oklahoma City. The property consists of College<br>Park Townhome condominiums (37 units) and Walnut Place<br>Townhome Condominiums (5 units). There are 96 units<br>within the nine building development, of which the selle<br>owns a total of 42 units.                       |  |  |  |  |
|-----------------------|------------------------------------------------------------------------------------------------------------------------------------------------------------------------------------------------------------------------------------------------------------------------------------------------------------------------------------------------------|--|--|--|--|
|                       | The unit mix is excellent with all units being 2 bedroom/ $1.5$ bath townhomes. The interior units feature frost-free refrigerator, dishwasher, utility room off the kitchen with washer and dryer connections and a stockade fenced patio and yard.                                                                                                 |  |  |  |  |
|                       | This area of Oklahoma City boasts a strong demographic<br>profile ideally suited for rental communities. The location<br>provides a significant number of employment opportunities.<br>Residents have access within minutes to south Oklahoma<br>City's retail outlets, eating establishments, airport, commu-<br>nity college, and Crossroads Mall. |  |  |  |  |
| Number of Units:      | 42                                                                                                                                                                                                                                                                                                                                                   |  |  |  |  |
| Number of Buildings:  | 7                                                                                                                                                                                                                                                                                                                                                    |  |  |  |  |
|                       |                                                                                                                                                                                                                                                                                                                                                      |  |  |  |  |
| <u>Year Built:</u>    | 1983 and 1985 -(according to courthouse records)                                                                                                                                                                                                                                                                                                     |  |  |  |  |
| Apartment Features:   | • Frost free refrigerators                                                                                                                                                                                                                                                                                                                           |  |  |  |  |
|                       | • Dishwasher                                                                                                                                                                                                                                                                                                                                         |  |  |  |  |
|                       | Range/Oven                                                                                                                                                                                                                                                                                                                                           |  |  |  |  |
| 8                     | Garbage Disposal                                                                                                                                                                                                                                                                                                                                     |  |  |  |  |
|                       | • Wall-to-wall carpet                                                                                                                                                                                                                                                                                                                                |  |  |  |  |
|                       | Ceiling Fan                                                                                                                                                                                                                                                                                                                                          |  |  |  |  |
|                       | <ul> <li>Large Closets</li> <li>Washer (Druer Connections)</li> </ul>                                                                                                                                                                                                                                                                                |  |  |  |  |
|                       | <ul><li>Washer/Dryer Connections</li><li>Mini-blinds</li></ul>                                                                                                                                                                                                                                                                                       |  |  |  |  |
|                       | <ul> <li>Ceramic tile in kitchen</li> </ul>                                                                                                                                                                                                                                                                                                          |  |  |  |  |
|                       | <ul><li>Second bath downstairs</li></ul>                                                                                                                                                                                                                                                                                                             |  |  |  |  |
|                       |                                                                                                                                                                                                                                                                                                                                                      |  |  |  |  |
| Construction:         |                                                                                                                                                                                                                                                                                                                                                      |  |  |  |  |
| Style:                | Two Story Townhomes                                                                                                                                                                                                                                                                                                                                  |  |  |  |  |
| Exterior:             | -                                                                                                                                                                                                                                                                                                                                                    |  |  |  |  |
| Roof:                 | Pitched Roofs with Composition Shingles                                                                                                                                                                                                                                                                                                              |  |  |  |  |
|                       |                                                                                                                                                                                                                                                                                                                                                      |  |  |  |  |