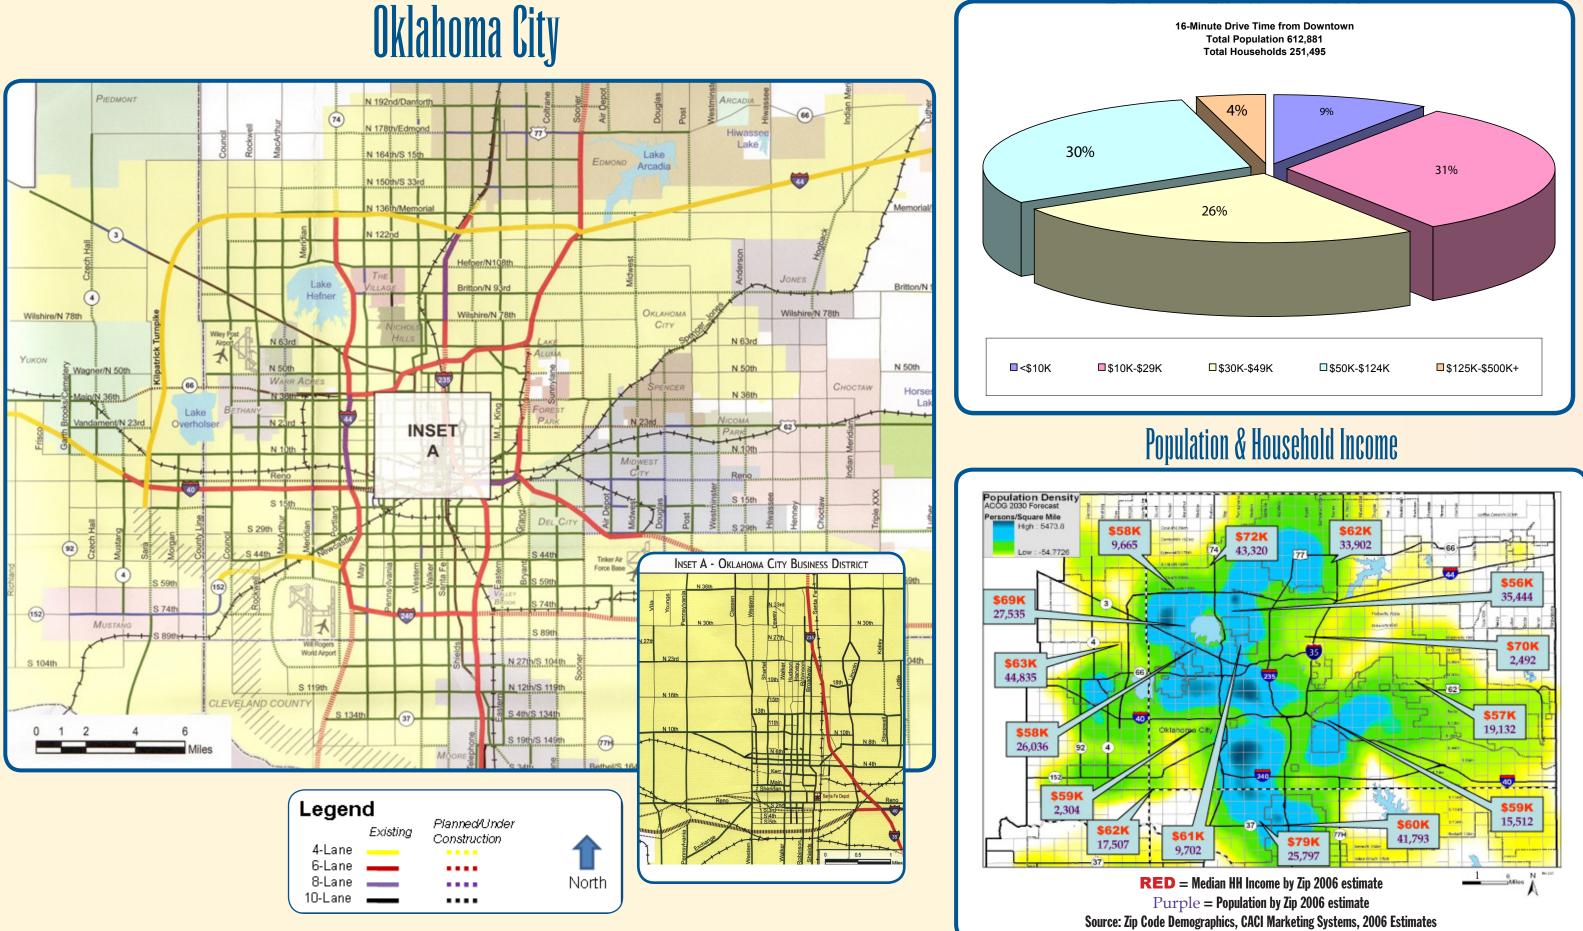

#### 5.

• Oklahoma City Overview

#### Local Economy

Oklahoma City Mayor Mick Cornett was interviewed by the cable business news network to discuss how the city has maintained a stable economy in the midst of the national recession. In the interview, Cornett discussed how aviation and energy are two highgrowth sectors that are helping to fuel the city's economy. These sectors have also been responsible for the stability seen in the city's commercial real estate market. Cornett also discussed real estate in the interview explaining that one of the factors behind Oklahoma City's economic stability is because real estate prices were not overinflated prior to the downturn.

The full interview can be viewed from our web site at <u>http://www.crrc.us/news.htm</u>