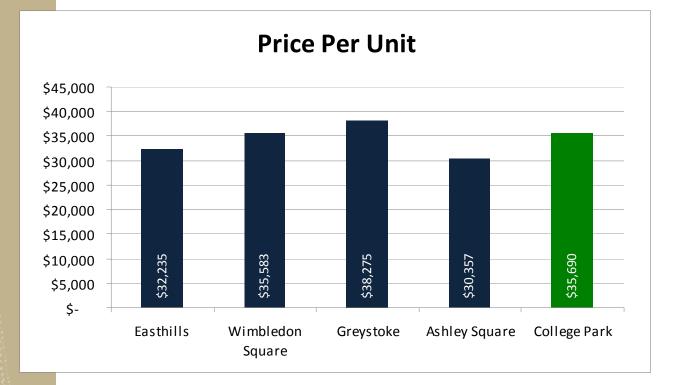

>Foot |
|-----------|------------|------------|---------------|----------|---------------|-----------------------------|
| Easthills | 3          | \$32,235   | \$2,740,000   | 85       | 1974          | \$39.35                     |
| Wimble    | don Square | \$35,583   | \$2,135,000   | 60       | 1984          | \$54.58                     |
| Greysto   | ke         | \$38,275   | \$1,110,000   | 29       | 1966          | \$50.87                     |
| Ashley    | Square     | \$30,357   | \$1,700,000   | 56       | 1970          | \$46.94                     |
|           | Average    | \$33,413   | \$7,685,000   | 230      |               | \$46.08                     |
| College   | Park       | \$35,690   | \$1,499,000   | 42       | 1985          | \$43.26                     |





# A Downtown Renaissance

- 9th in the nation for inner city retail job growth from 1992-2003.
- 210,489 vehicles converge at the I-40, I-35 and I-235 in downtown OKC daily.
- 231% increase in Bricktown (entertainment district) property values since 2001.
- 409% increase in downtown hotel capacity since 2000.
- 26% increase in number of downtown residents since 2004—AND STILL GROWING!
- \$3 billion in downtown public and private investment from 1995 resulting in an annual economic impact to the community of \$2.3 billion.
- There were more than 8 million visitors to Downtown's attractions in 2006.





|                                                             | Population | Increase since<br>1990 | Daytime<br>Population |
|-----------------------------------------------------------