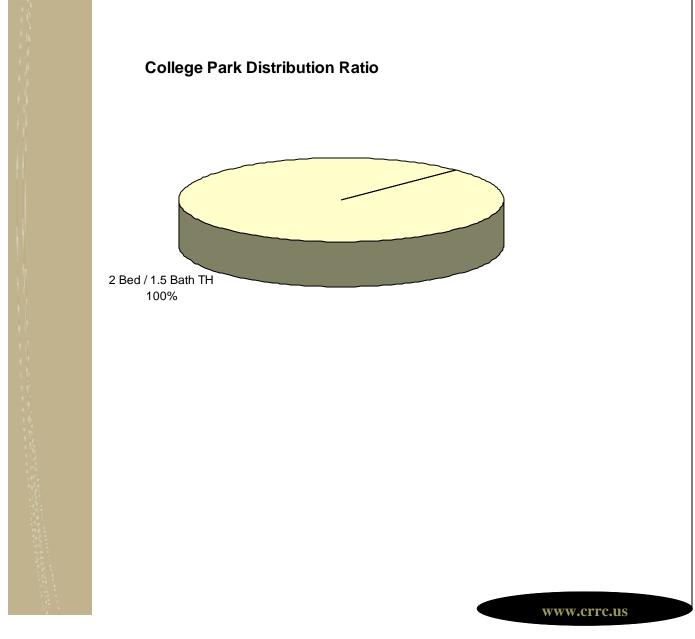

#### Offering Highlights:

- All units are 2 Bedroom Townhomes
- Built in 1983 and 1985
- Within minutes of numerous commercial and retail establishments along I-240
- Within walking distance of Oklahoma City Community College on S. May
- 2009 Fall Enrollment at OCCC was 19,997 students
- Within minutes of Will Rogers World Airport and supporting businesses

College Park was built in 1983 and 1985 and consists of 42 Townhome units that can be sold individually as condominium units. **Each apartment has washer and dryer connections.** The units are individually metered for electric and HVAC and each unit has its own electric hot water tank. The buildings are constructed of wood frame and brick veneer with pitched roofs with composition shingles.

#### **College Park Townhomes** 2720 SW 74th Street

2720 SW 74th Street Oklahoma City, OK December 2010

COMMERCIAL REALTY RESOURCES CO. MULTIFAMILY INVESTMENT SERVICES

| Property Description: | College Park Townhomes are located at 2720 SW 74th Stree<br>in south Oklahoma City. The property consists of College<br>Park Townhome condominiums (37 units) and Walnut Place<br>Townhome Condominiums (5 units). There are 96 units<br>within the nine building development, of which the selle<br>owns a total of 42 units.                       |  |  |  |  |
|-----------------------|------------------------------------------------------------------------------------------------------------------------------------------------------------------------------------------------------------------------------------------------------------------------------------------------------------------------------------------------------|--|--|--|--|
|                       | The unit mix is excellent with all units being 2 bedroom/ $1.5$ bath townhomes. The interior units feature frost-free refrigerator, dishwasher, utility room off the kitchen with washer and dryer connections and a stockade fenced patio and yard.                                                                                                 |  |  |  |  |
|                       | This area of Oklahoma City boasts a strong demographic<br>profile ideally suited for rental communities. The location<br>provides a significant number of employment opportunities.<br>Residents have access within minutes to south Oklahoma<br>City's retail outlets, eating establishments, airport, commu-<br>nity college, and Crossroads Mall. |  |  |  |  |
| Number of Units:      | 42                                                                                                                                                                                                                                                                                                                                                   |  |  |  |  |
| Number of Buildings:  | 7                                                                                                                                                                                                                                                                                                                                                    |  |  |  |  |
|                       |                                                                                                                                                                                                                                                                                                                                                      |  |  |  |  |
| <u>Year Built:</u>    | 1983 and 1985 -(according to courthouse records)                                                                                                                                                                                                                                                                                                     |  |  |  |  |
| Apartment Features:   | • Frost free refrigerators                                                                                                                                                                                                                                                                                                                           |  |  |  |  |
|                       | • Dishwasher                                                                                                                                                                                                                                                                                                                                         |  |  |  |  |
|                       | Range/Oven                                                                                                                                                                                                                                                                                                                                           |  |  |  |  |
| 8                     | Garbage Disposal                                                                                                                                                                                                                                                                                                                                     |  |  |  |  |
|                       | • Wall-to-wall carpet                                                                                                                                                                                                                                                                                                                                |  |  |  |  |
|                       | Ceiling Fan                                                                                                                                                                                                                                                                                                                                          |  |  |  |  |
|                       | <ul> <li>Large Closets</li> <li>Washer (Druer Connections)</li> </ul>                                                                                                                                                                                                                                                                                |  |  |  |  |
|                       | <ul><li>Washer/Dryer Connections</li><li>Mini-blinds</li></ul>                                                                                                                                                                                                                                                                                       |  |  |  |  |
|                       | <ul> <li>Ceramic tile in kitchen</li> </ul>                                                                                                                                                                                                                                                                                                          |  |  |  |  |
|                       | <ul><li>Second bath downstairs</li></ul>                                                                                                                                                                                                                                                                                                             |  |  |  |  |
|                       |                                                                                                                                                                                                                                                                                                                                                      |  |  |  |  |
| Construction:         |                                                                                                                                                                                                                                                                                                                                                      |  |  |  |  |
| Style:                | Two Story Townhomes                                                                                                                                                                                                                                                                                                                                  |  |  |  |  |
| Exterior:             | -                                                                                                                                                                                                                                                                                                                                                    |  |  |  |  |
| Roof:                 | Pitched Roofs with Composition Shingles                                                                                                                                                                                                                                                                                                              |  |  |  |  |
|                       |                                                                                                                                                                                                                                                                                                                                                      |  |  |  |  |