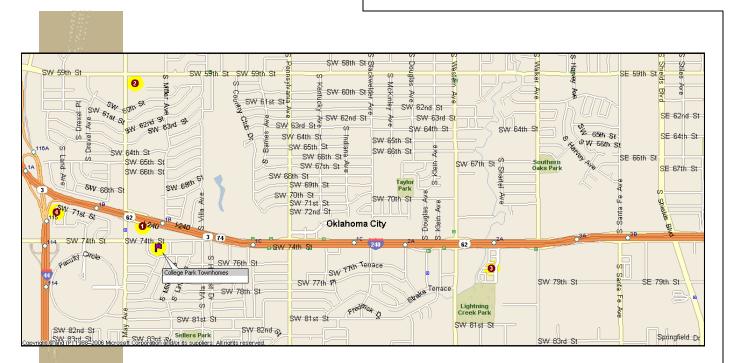

#### **Neighborhood Map** Southwest Expy SW 68th St SW 68th St Ave SW 69th S e S Madole Blvd S Dn SW 70 SW 69th St SW 71st 3 Southwest Expy 3 or SW 70th St SW 71st St S Linn S Villa Ave S Land Ave SW 72nd St SW 71st St S May Ave 1-240 Dre Sprexel Pl 74 1-240 SM 14th 2t - Ave 62 74 3 62 20 0 SW 74th St 74th St 114 SLinn Ave Southwest S Villa Ave S Ross Ave 0 Faculty Circle SW 75th St SW 76th St SW 76th St SW Meadow Cliff Dr SW 77t SW 77th St SW 77th PJ SW 77th St Oklahoma 114 J Lee Keels Blvd Club Dr City S Linn Ava Community College Faculty Circle 455 SW 78th St SW 78th St Circle S Hillcrest Dr S Country SW 79th St SW 79th St SW 79th St S Youngs 500 feet 100 m SW 80th St SW 80th St SW 80th St