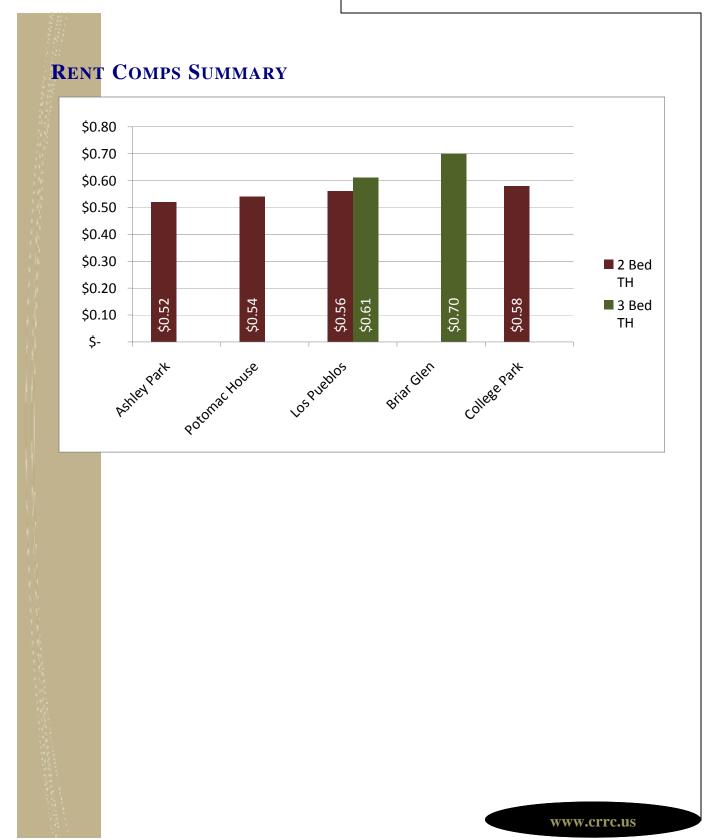

1.5 Bath TH | 1,300   | 26,000   | \$789.00 | \$0.61           | \$15,780  | \$189,360   |
| Briar Glen       | 9         | 3 Bed/1.5 Bath TH | 1,136   | 10,224   | \$790.00 | \$0.70           | \$7,110   | \$85,320    |
| Average of Comps | 269       |                   | 1,101   | 296,330  | \$612.09 | \$0.56           | \$164,652 | \$1,975,824 |

 ${}^{*} The \ above \ comps \ only \ represent \ the \ applicable \ floor \ plans \ from \ each \ property$ 



Ashley Park 2600 W I 240 Service Rd Oklahoma City, OK Potomac House 2830 SW 59th Oklahoma City, OK **Los Pueblos** 717 Santa Rosa Drive Oklahoma City, OK **Briar Glen** 6219 S Independence Ave, Oklahoma City, OK



2720 SW 74th Street Oklahoma City, OK December 2010



COMMERCIAL REALTY RESOURCES CO. MULTIFAMILY INVESTMENT SERVICES



2720 SW 74th Street Oklahoma City, OK December 2010



COMMERCIAL REALTY RESOURCES CO. MULTIFAMILY INVESTMENT SERVICES



| 0                      | Ashley Park Apartments   |  |  |  |  |  |  |
|------------------------|--------------------------|--|--|--|--|--|--|
| 2                      | Potomac House Apartments |  |  |  |  |  |  |
| Los Pueblos Apartments |                          |  |  |  |  |  |  |
| Briar Glen Apartments  |                          |  |  |  |  |  |  |



2720 SW 74th Street Oklahoma City, OK December 2010

# CRRC

COMMERCIAL REALTY RESOURCES CO. MULTIFAMILY INVESTMENT SERVICES

#### **Sold Comparison**

Property Address: 921 N.E. 12th Street, Moore, OK Size and Age: 85-units, Built in 1974 Price: \$2,740,000 Price Per Unit: \$32,235 Closing Date: 08/2009 **Total