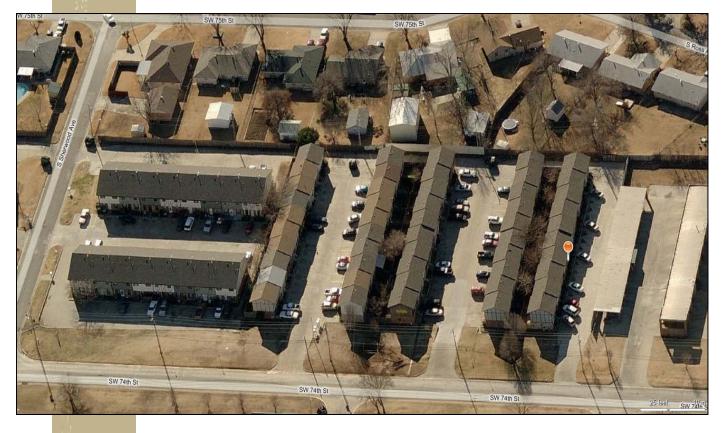

#### 1.

- Photographs
- Submarket Map
- Neighborhood Map
- Aerials
- Offering Description
- Property Information
- Unit Summary

#### **College Park Townhomes** 2720 SW 74th Street

2720 SW 74th Street Oklahoma City, OK December 2010

COMMERCIAL REALTY RESOURCES CO. MULTIFAMILY INVESTMENT SERVICES

| Property Description: | College Park Townhomes are located at 2720 SW 74th Stree<br>in south Oklahoma City. The property consists of College<br>Park Townhome condominiums (37 units) and Walnut Place<br>Townhome Condominiums (5 units). There are 96 units<br>within the nine building development, of which the selle<br>owns a total of 42 units.                       |  |  |  |  |
|-----------------------|------------------------------------------------------------------------------------------------------------------------------------------------------------------------------------------------------------------------------------------------------------------------------------------------------------------------------------------------------|--|--|--|--|
|                       | The unit mix is excellent with all units being 2 bedroom/ $1.5$ bath townhomes. The interior units feature frost-free refrigerator, dishwasher, utility room off the kitchen with washer and dryer connections and a stockade fenced patio and yard.                                                                                                 |  |  |  |  |
|                       | This area of Oklahoma City boasts a strong demographic<br>profile ideally suited for rental communities. The location<br>provides a significant number of employment opportunities.<br>Residents have access within minutes to south Oklahoma<br>City's retail outlets, eating establishments, airport, commu-<br>nity college, and Crossroads Mall. |  |  |  |  |
| Number of Units:      | 42                                                                                                                                                                                                                                                                                                                                                   |  |  |  |  |
| Number of Buildings:  | 7                                                                                                                                                                                                                                                                                                                                                    |  |  |  |  |
|                       |                                                                                                                                                                                                                                                                                                                                                      |  |  |  |  |
| <u>Year Built:</u>    | 1983 and 1985 -(according to courthouse records)                                                                                                                                                                                                                                                                                                     |  |  |  |  |
| Apartment Features:   | • Frost free refrigerators                                                                                                                                                                                                                                                                                                                           |  |  |  |  |
|                       | • Dishwasher                                                                                                                                                                                                                                                                                                                                         |  |  |  |  |
|                       | Range/Oven                                                                                                                                                                                                                                                                                                                                           |  |  |  |  |
| 8                     | Garbage Disposal                                                                                                                                                                                                                                                                                                                                     |  |  |  |  |
|                       | • Wall-to-wall carpet                                                                                                                                                                                                                                                                                                                                |  |  |  |  |
|                       | Ceiling Fan                                                                                                                                                                                                                                                                                                                                          |  |  |  |  |
|                       | <ul> <li>Large Closets</li> <li>Washer (Druer Connections)</li> </ul>                                                                                                                                                                                                                                                                                |  |  |  |  |
|                       | <ul><li>Washer/Dryer Connections</li><li>Mini-blinds</li></ul>                                                                                                                                                                                                                                                                                       |  |  |  |  |
|                       | <ul> <li>Ceramic tile in kitchen</li> </ul>                                                                                                                                                                                                                                                                                                          |  |  |  |  |
|                       | <ul><li>Second bath downstairs</li></ul>                                                                                                                                                                                                                                                                                                             |  |  |  |  |
|                       |                                                                                                                                                                                                                                                                                                                                                      |  |  |  |  |
| Construction:         |                                                                                                                                                                                                                                                                                                                                                      |  |  |  |  |
| Style:                | Two Story Townhomes                                                                                                                                                                                                                                                                                                                                  |  |  |  |  |
| Exterior:             | -                                                                                                                                                                                                                                                                                                                                                    |  |  |  |  |
| Roof:                 | Pitched Roofs with Composition Shingles                                                                                                                                                                                                                                                                                                              |  |  |  |  |
|                       |                                                                                                                                                                                                                                                                                                                                                      |  |  |  |  |