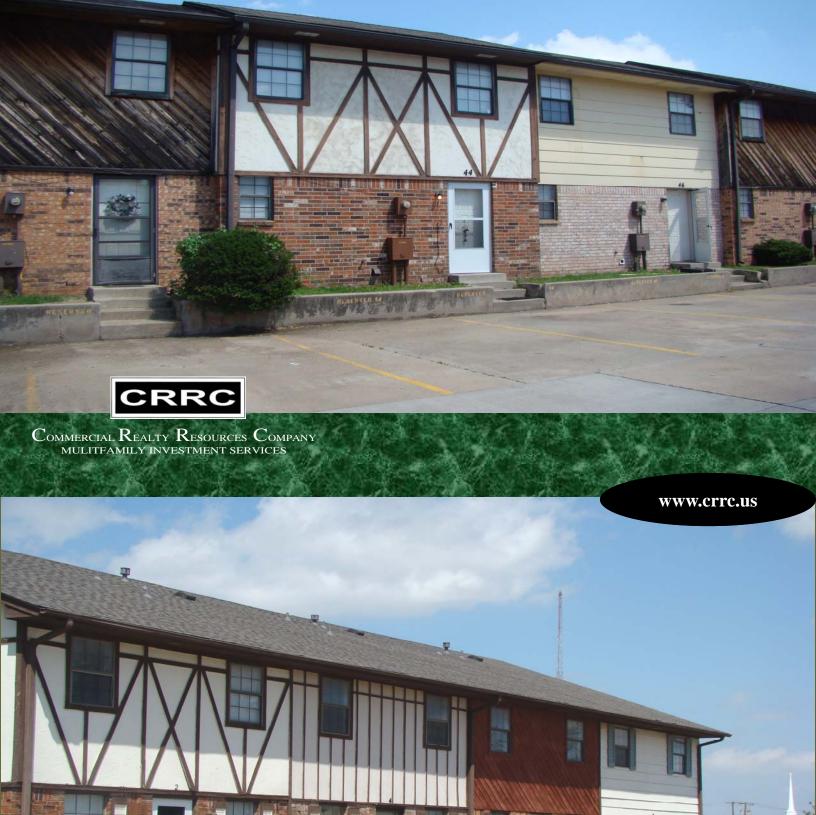

College Park was built in 1983 and 1985 and consists of 42 Townhome units that can be sold individually as condominium units. **Each apartment has washer and dryer connections.** The units are individually metered for electric and HVAC and each unit has its own electric hot water tank. The buildings are constructed of wood frame and brick veneer with pitched roofs with composition shingles.

#### **College Park Townhomes** 2720 SW 74th Street

2720 SW 74th Street Oklahoma City, OK December 2010

COMMERCIAL REALTY RESOURCES CO. MULTIFAMILY INVESTMENT SERVICES

| Property Description: | College Park Townhomes are located at 2720 SW 74th Stree<br>in south Oklahoma City. The property consists of College<br>Park Townhome condominiums (37 units) and Walnut Place<br>Townhome Condominiums (5 units). There are 96 units<br>within the nine building development, of which the selle<br>owns a total of 42 units.                       |  |  |  |  |
|-----------------------|------------------------------------------------------------------------------------------------------------------------------------------------------------------------------------------------------------------------------------------------------------------------------------------------------------------------------------------------------|--|--|--|--|
|                       | The unit mix is excellent with all units being 2 bedroom/ $1.5$ bath townhomes. The interior units feature frost-free refrigerator, dishwasher, utility room off the kitchen with washer and dryer connections and a stockade fenced patio and yard.                                                                                                 |  |  |  |  |
|                       | This area of Oklahoma City boasts a strong demographic<br>profile ideally suited for rental communities. The location<br>provides a significant number of employment opportunities.<br>Residents have access within minutes to south Oklahoma<br>City's retail outlets, eating establishments, airport, commu-<br>nity college, and Crossroads Mall. |  |  |  |  |
| Number of Units:      | 42                                                                                                                                                                                                                                                                                                                                                   |  |  |  |  |
| Number of Buildings:  | 7                                                                                                                                                                                                                                                                                                                                                    |  |  |  |  |
|                       |                                                                                                                                                                                                                                                                                                                                                      |  |  |  |  |
| <u>Year Built:</u>    | 1983 and 1985 -(according to courthouse records)                                                                                                                                                                                                                                                                                                     |  |  |  |  |
| Apartment Features:   | • Frost free refrigerators                                                                                                                                                                                                                                                                                                                           |  |  |  |  |
|                       | • Dishwasher                                                                                                                                                                                                                                                                                                                                         |  |  |  |  |
|                       | Range/Oven                                                                                                                                                                                                                                                                                                                                           |  |  |  |  |
| 8                     | Garbage Disposal                                                                                                                                                                                                                                                                                                                                     |  |  |  |  |
|                       | • Wall-to-wall carpet                                                                                                                                                                                                                                                                                                                                |  |  |  |  |
|                       | Ceiling Fan                                                                                                                                                                                                                                                                                                                                          |  |  |  |  |
|                       | <ul> <li>Large Closets</li> <li>Washer (Druer Connections)</li> </ul>                                                                                                                                                                                                                                                                                |  |  |  |  |
|                       | <ul><li>Washer/Dryer Connections</li><li>Mini-blinds</li></ul>                                                                                                                                                                                                                                                                                       |  |  |  |  |
|                       | <ul> <li>Ceramic tile in kitchen</li> </ul>                                                                                                                                                                                                                                                                                                          |  |  |  |  |
|                       | <ul><li>Second bath downstairs</li></ul>                                                                                                                                                                                                                                                                                                             |  |  |  |  |
|                       |                                                                                                                                                                                                                                                                                                                                                      |  |  |  |  |
| Construction:         |                                                                                                                                                                                                                                                                                                                                                      |  |  |  |  |
| Style:                | Two Story Townhomes                                                                                                                                                                                                                                                                                                                                  |  |  |  |  |
| Exterior:             | -                                                                                                                                                                                                                                                                                                                                                    |  |  |  |  |
| Roof:                 | Pitched Roofs with Composition Shingles                                                                                                                                                                                                                                                                                                              |  |  |  |  |
|                       |                                                                                                                                                                                                                                                                                                                                                      |  |  |  |  |